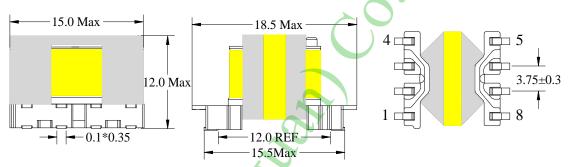

P&Z Electronic (Dongguan) Co.,Ltd

E-mail:sale@dgpinzhan.com

RoHS

Web site:http://www.dgpinzhan.com

Skype:justin029

SMD RM5 series

High-frequency transformer

Information: Shape: RM5 1 Power: 10W

2 Mounting Orientation: Vertical 3 Size: 15 (W) \* 18.5(L) \* 12 (H) 4 Effective Ae (mm2): 23.80