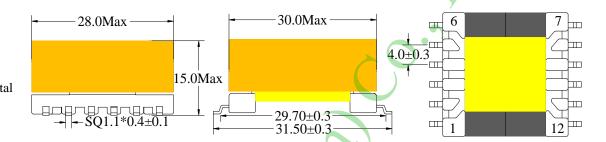

# Parameters/Dimensions: SMD EFD25 Type 1

Information: Shape: EFD25

1 Power:50W

2 Mounting Orientation: Horizontal 3 Size: 28(W) \* 30(L) \* 15 (H) 4 Effective Ae (mm2): 58.6