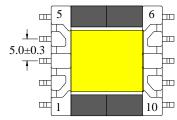

#### SMD EFD25 Type 2

Information: Shape: EFD25 1 Power:50W

2 Mounting Orientation: Horizontal 3 Size: 28(W) \* 30(L) \* 15 (H)

4 Effective Ae (mm2): 58.6