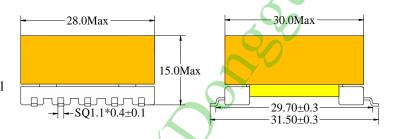

#### SMD EFD25 Type 2

Information: Shape: EFD25 1 Power:50W

2 Mounting Orientation: Horizontal 3 Size: 28(W) \* 30(L) \* 15 (H)

4 Effective Ae (mm2): 58.6